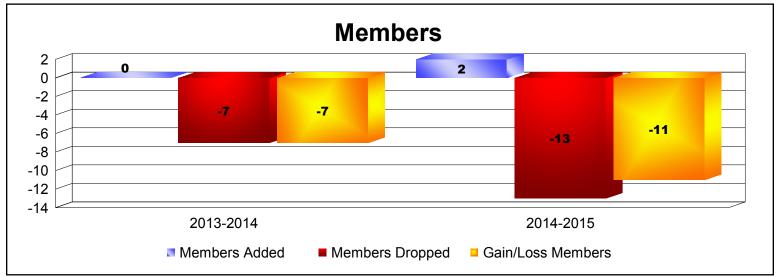

**Disbanded Districts**As of June 2015 Cumulative

| Year      | New<br>Clubs | Dropped<br>Clubs | Gain/<br>Loss<br>Clubs | New<br>Members | Charter<br>Members | Reinstate<br>Members | Transfer<br>Members | Total<br>Member<br>Added | Total<br>Members<br>Dropped | Gain/<br>Loss<br>Members |
|-----------|--------------|------------------|------------------------|----------------|--------------------|----------------------|---------------------|--------------------------|-----------------------------|--------------------------|
| 2013-2014 | 0            | 0                | 0                      | 0              | 0                  | 0                    | 0                   | 0                        | -7                          | -7                       |
| 2014-2015 | 0            | -1               | -1                     | 2              | 0                  | 0                    | 0                   | 2                        | -13                         | -11                      |
| Average   | 0            | -1               | -1                     | 1              | 0                  | 0                    | 0                   | 1                        | -10                         | -9                       |