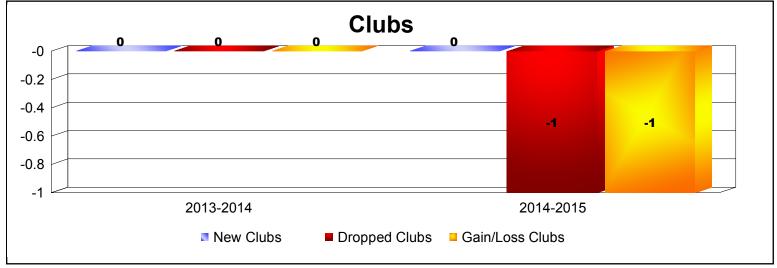

**Disbanded Districts**As of June 2015 Cumulative

| Year      | New<br>Clubs | Dropped<br>Clubs | Gain/<br>Loss<br>Clubs | New<br>Members | Charter<br>Members | Reinstate<br>Members | Transfer<br>Members | Total<br>Member<br>Added | Total<br>Members<br>Dropped | Gain/<br>Loss<br>Members |
|-----------|--------------|------------------|------------------------|----------------|--------------------|----------------------|---------------------|--------------------------|-----------------------------|--------------------------|
| 2013-2014 | 0            | 0                | 0                      | 0              | 0                  | 0                    | 0                   | 0                        | -7                          | -7                       |
| 2014-2015 | 0            | -1               | -1                     | 2              | 0                  | 0                    | 0                   | 2                        | -13                         | -11                      |
| Average   | 0            | -1               | -1                     | 1              | 0                  | 0                    | 0                   | 1                        | -10                         | -9                       |